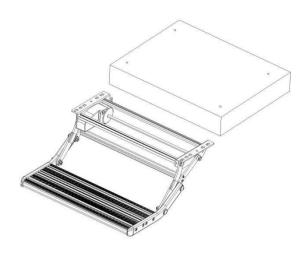

# RAESS-OPERATION AND INSTALLATION INSTRUTIONS FOR SINGLE ELECTRIC STEP

1. Installation: Install the step to the chassis of the RV or motorhome (The installation location is determined by the user)