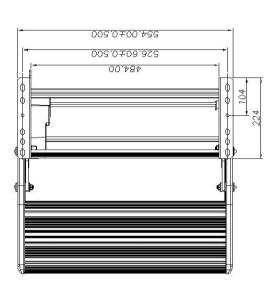

#### 2. Production parameter:

- (1) Product installation width: 526.7mm; (Illustration 1)
- (2) Height of the product unfold: 227mm; (Illustration 2)
- (3) Height of the product fold: 163mm; (Illustration 3)

Illustration 1