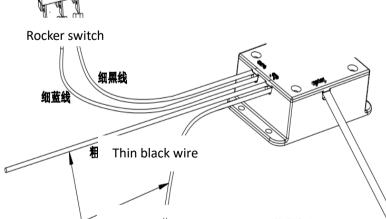

### 船型开关

Thin blue wire 电线。分

原正负极

接线端子, 与马达接口。 扭在一起。

## 4. Power box wiring diagram: