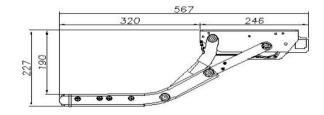

#### 2. Production parameter:

- (1) Product installation width: 526.7mm; (Illustration 1)
- (2) Height of the product unfold: 227mm; (Illustration 2)
- (3) Height of the product fold: 163mm; (Illustration 3)

### 3. Illustration for sizes:

Illustration 3