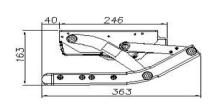

#### 2. Production parameter:

- (1) Product installation width: 526.7mm; (Illustration 1)
- (2) Height of the product unfold: 227mm; (Illustration 2)
- (3) Height of the product fold: 163mm; (Illustration 3)

### 3. Illustration for sizes:

Illustration 3