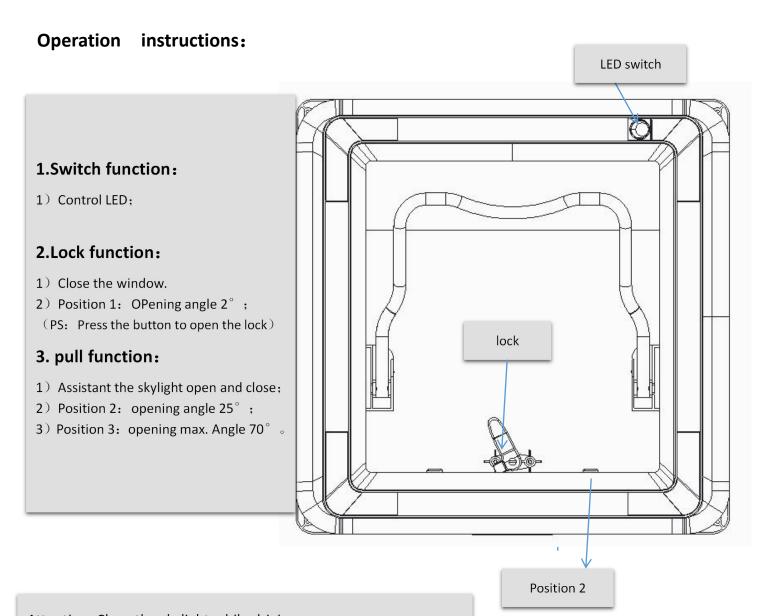

stallation steps:

### Step 1:



Remove the upper of the skylight, place the component into the mounting hole(outside the wall) with the opening in the direction of the rear of the caravan, use seal glue, fix with 16 pcs self-tapping screws(PA-4.8\*32).

**Attention:** The mounting holes are filled with wooden frames(520\*520) to prevent the screws from slipping off,if not wooden frame,it is a metal material, it is forbidden to use accessory screws.

# Step 2:



Remove the window cover, please the lower part of the skylight into the mounting hole(inside the wall) with the light switch in the opposite of the window opening, use 8 pcs self-tapping screws (PA-4\*25), put the cover.

## Step 3:

Wiring. Red connect positive electrode, black connect negative electrode.

Finish installation.



Attention: Close the skylight while driving.