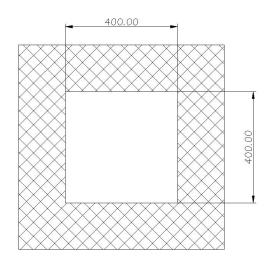

### **Product parameter:**

1. Cut-out size: 400x400mm;

2. Overall: 500x500mm;

3. Maxium opening: ≤70°;

4. Wall thickness: 20-50mm;

5. Above the roof: 105mm;

6、Material: ASA、PC;

7. Color: Frame white, window cover brown;