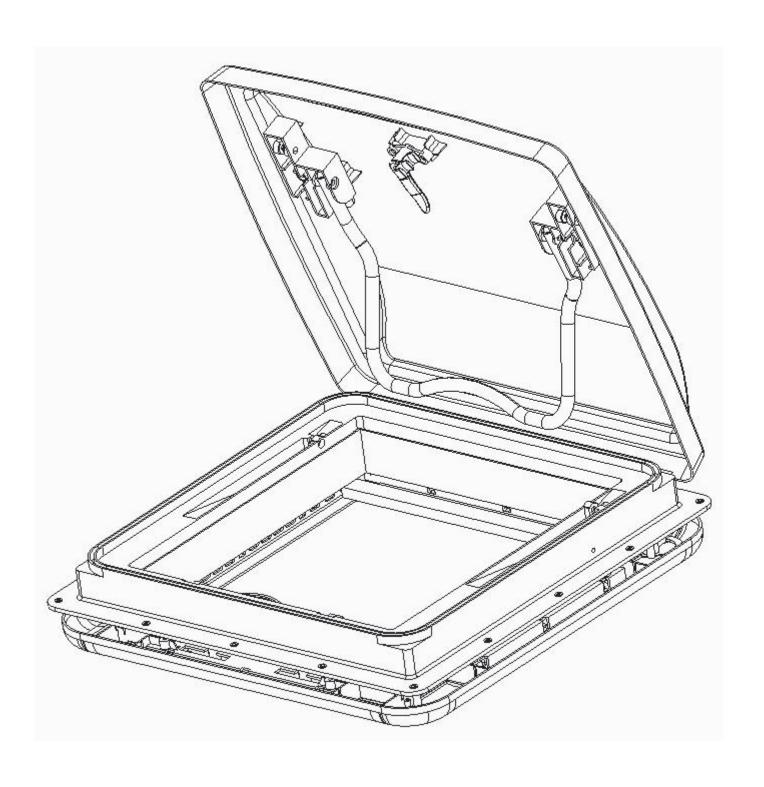

### Step 1:

Remove the upper of the skylight, place the component into the mounting hole(outside the wall) with the opening in the direction of the rear of the caravan, use seal glue, fix with 16 pcs self-tapping screws(PA-4.8\*32).

# Step 2:

Remove the window cover, please the lower part of the skylight into the mounting hole(inside the wall) with the light switch in the opposite of the window opening, use 8 pcs self-tapping screws (PA-4\*25), put the cover.

## Step 3:

Wiring. Red connect positive electrode, black connect negative electrode.

Finish installation.

Attention: Close the skylight while driving.