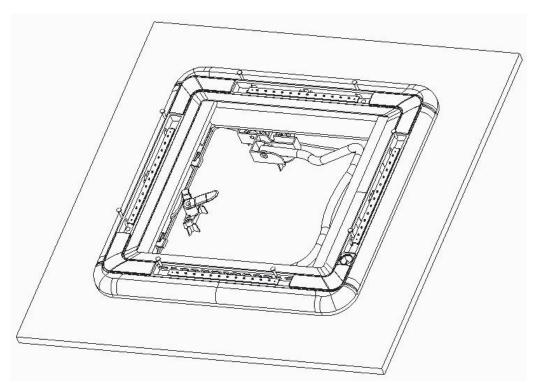

# Step 2:

Remove the window cover, please the lower part of the skylight into the mounting hole(inside the wall) with the light switch in the opposite of the window opening, use 8 pcs self-tapping screws (PA-4\*25), put the cover.