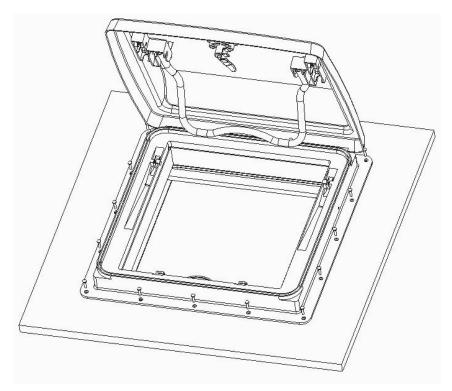

### Step 1:

Remove the upper of the skylight, place the component into the mounting hole(outside the wall) with the opening in the direction of the rear of the caravan, use seal glue, fix with 16 pcs self-tapping screws(PA-4.8\*32).

**Attention:** The mounting holes are filled with wooden frames(520\*520) to prevent the screws from slipping off,if not wooden frame,it is a metal material, it is forbidden to use accessory screws.